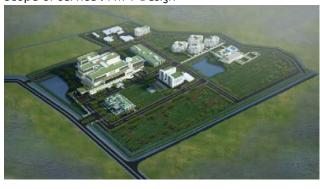

#### Chakri Naruebodindra Medical Institute

Medical complex consist of 5 zones; Medical, Educational, Residential, Community and open space, and utility area Scope of service : PM + Design

Master Plan of King Mongkut's University of Technology,Thonburi (KMUTT) Scope of service : Design + CM