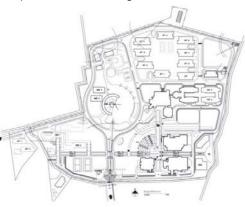

#### Owner

Faculty of Medicine Ramathibodi Hospital **Construction Area** 400,820 sq.m. Budget 7,267.55 MB Location Samutprakarn, Thailand Land Plot 300 rai Year Study 2008 - 2010 Design 2010 - 2011 Construction 2011-2017 Status Complete

#### Chakri Naruebodindra Medical Institute

Medical complex consist of 5 zones; Medical, Educational, Residential, Community and open space, and utility area Scope of service : PM + Design

Master Plan of King Mongkut's University of Technology,Thonburi (KMUTT) Scope of service : Design + CM