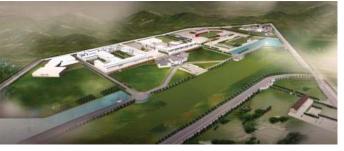

#### RTAFA: Royal Thai Air Force Academy

New campus consist of 7 zones; Administration, Education, Physical training center, Student center, Support facility, Security, and Residential & Recreation

Scope of service : Design