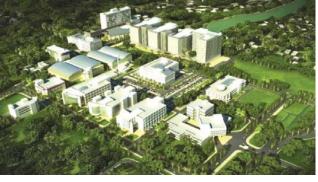

#### Owner

Faculty of Medicine Ramathibodi Hospital **Construction Area** 400,820 sq.m. Budget 7,267.55 MB Location Samutprakarn, Thailand Land Plot 300 rai Year Study 2008 - 2010 Design 2010 - 2011 Construction 2011-2017 Status Complete

#### Chakri Naruebodindra Medical Institute

Medical complex consist of 5 zones; Medical, Educational, Residential, Community and open space, and utility area Scope of service : PM + Design

Master Plan of King Mongkut's University of Technology,Thonburi (KMUTT) Scope of service : Design + CM